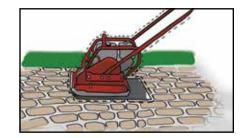

## QUICK & EASY INSTALLATION STEPS

1. **Spread & Sweep** Polymeric Sand into joints.

2. **Vibrate** the Polymeric Sand into the paver joints (repeat steps 1 & 2).

3. **Sweep off** excess Polymeric Sand.

4. **Blow off** any remaining Polymeric Sand on paver pores and crevices.