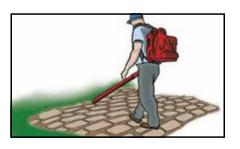

## QUICK & EASY INSTALLATION STEPS

1. **Spread & Sweep** Polymeric Sand into joints.

2. **Vibrate** the Polymeric Sand into the paver joints (repeat steps 1 & 2).

3. **Sweep off** excess Polymeric Sand.

4. **Blow off** any remaining Polymeric Sand on paver pores and crevices.