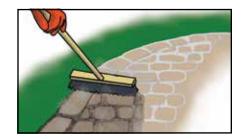

## QUICK & EASY INSTALLATION STEPS

1. **Spread & Sweep** Polymeric Sand into joints.

2. **Vibrate** the Polymeric Sand into the paver joints (repeat steps 1 & 2).

3. **Sweep off** excess Polymeric Sand.

4. **Blow off** any remaining Polymeric Sand on paver pores and crevices.