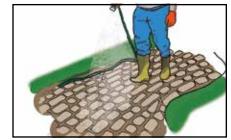

5. **Activate** Polymeric Sand by showering 100 sq.ft.

6. **Blow off** any excess water remaining on the paver pores and crevices.