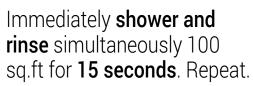

5. **Activate** Polymeric Sand by showering 100 sq.ft.

6. **Blow off** any excess water remaining on the paver pores and crevices.