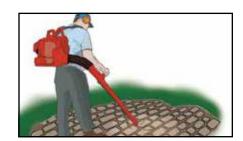

5. **Activate** Polymeric Sand by showering 100 sq.ft.

6. **Blow off** any excess water remaining on the paver pores and crevices.